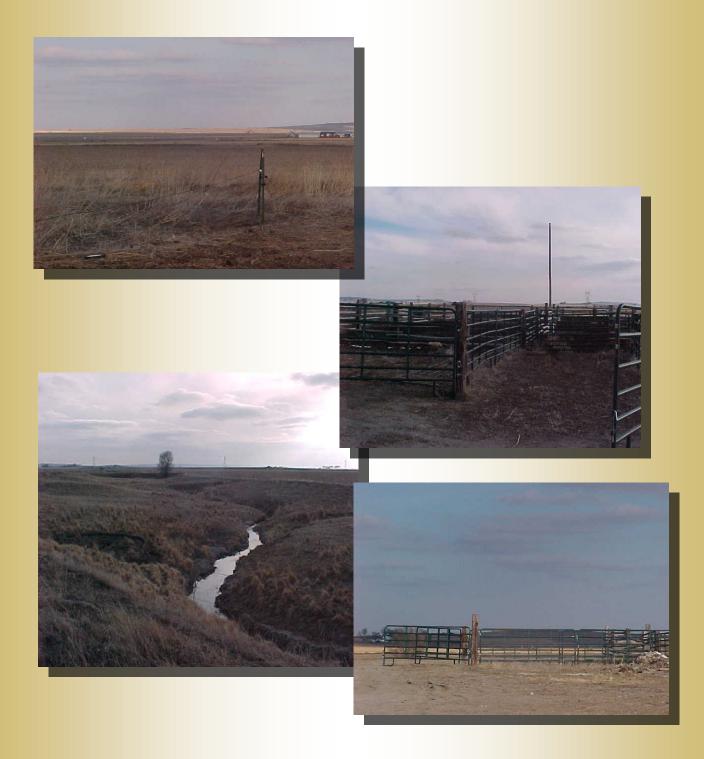

The interior of the house has a nice open design with charming updates.

Nice new Cleary building with three garage doors, concrete floor, and a studio. There are other good structures on the land.

**159.9 Acres with 90 acres of irrigation water from the Gering-Fort Laramie District.** There are corrals with an automatic water, and the Kiowa Creek runs through the property year round.

## Lyman, NE

This is a nice smaller farm with 159.9 Acres. The property has some good improvements and has a great deal of potential. There are 90 Acres of irrigation water from the Gering-Fort Laramie District. The Kiowa Creek flows through the property all year which is a good habitat for migratory water fowl.