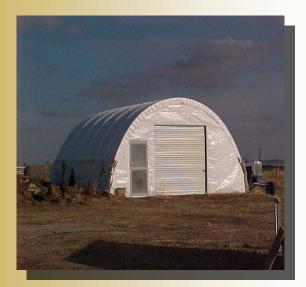

The interior of the house has a nice open design with charming updates.

Nice new Cleary building with three garage doors, concrete floor, and a studio. There are other good structures on the land.

**159.9 Acres with 90 acres of irrigation water from the Gering-Fort Laramie District.** There are corrals with an automatic water, and the Kiowa Creek runs through the property year round.