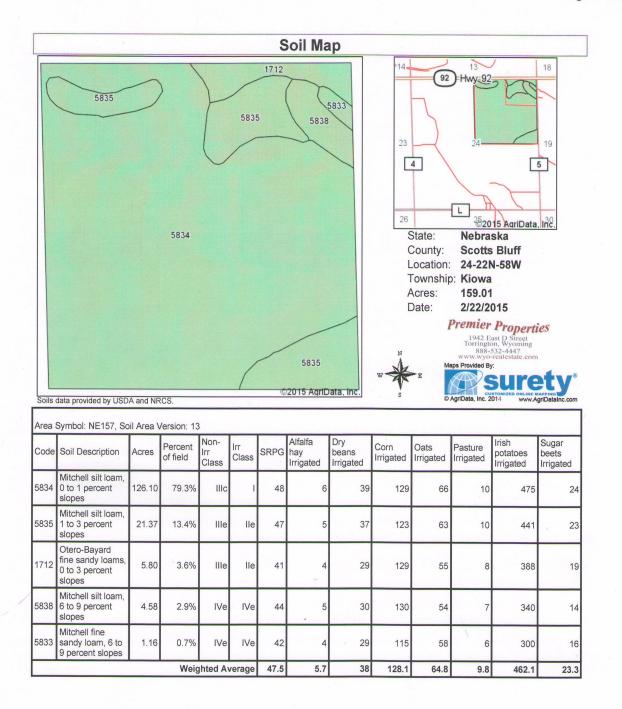

## Soil Map

Soils data provided by USDA and NRCS.

Field borders provided by Farm Service Agency as of 5/21/2008. Aerial photography provided by Aerial Photography Field Office.

http://www.suretymaps.com/reports/customreport.aspx?sid=24141AF45266FEA0D9AA30... 2/22/2015

Legal Description

Township 22 North, Range 58 West of the 6th P.M., Scottsbluff CO

Section 24: NW4

**Total Deeded Acres: 159.9** 

Mineral Rights: Selling 100% of the owners interest

Water Rights: 90 Acres/Gering-Fort Laramie Irrigation District