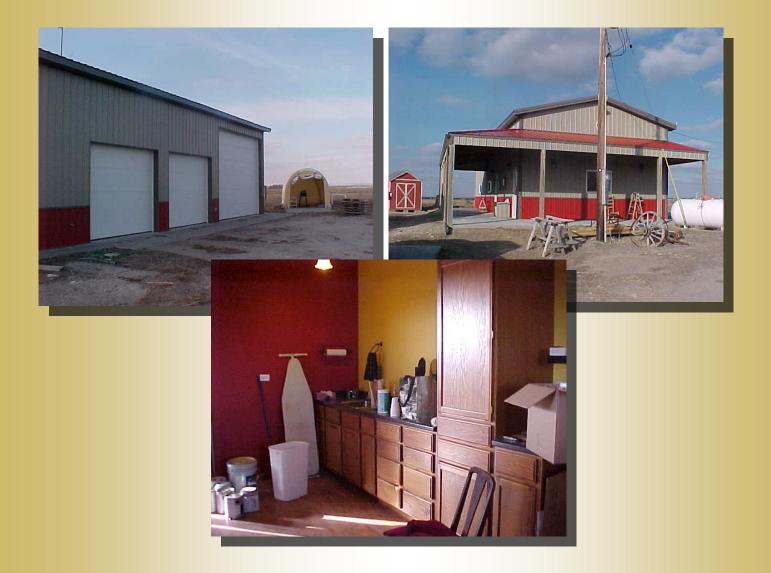

The interior of the house has a nice open design with charming updates.

Nice new Cleary building with three garage doors, concrete floor, and a studio. There are other good structures on the land.

**159.9 Acres with 90 acres of irrigation water from the Gering-Fort Laramie District.** There are corrals with an automatic water, and the Kiowa Creek runs through the property year round.