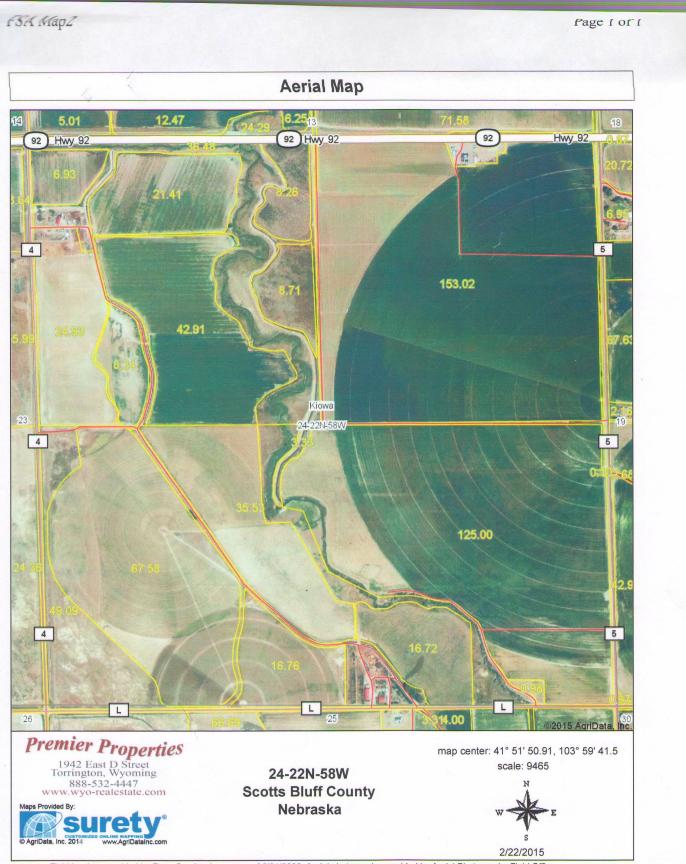

Legal Description

Township 22 North, Range 58 West of the 6th P.M., Scottsbluff CO

Section 24: NW4

**Total Deeded Acres: 159.9** 

Mineral Rights: Selling 100% of the owners interest

Water Rights: 90 Acres/Gering-Fort Laramie Irrigation District

www.wyo-realestate.com

Field borders provided by Farm Service Agency as of 5/21/2008. Aerial photography provided by Aerial Photography Field Office.